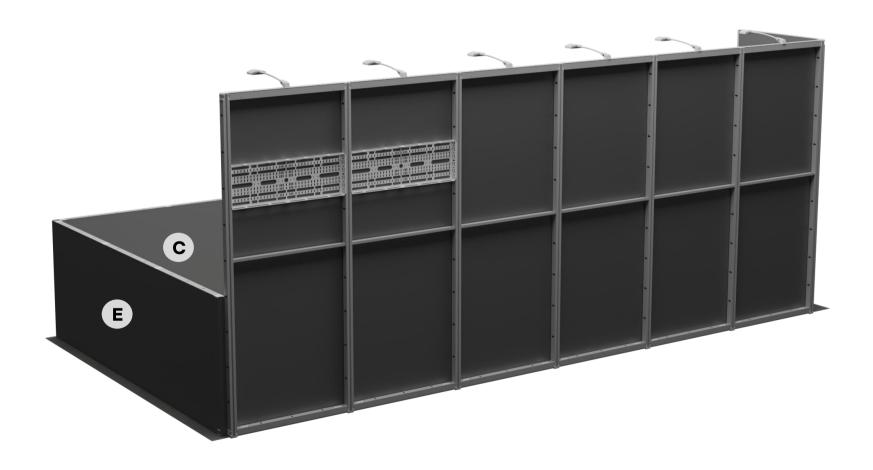

| Graphics  | Graphic Description                         | Left Side  | Right Side |
|-----------|---------------------------------------------|------------|------------|
| Graphic A | 6-Panel-2.4m-EX2 Opaque Graphic             |            |            |
| Graphic B | 3-Panel-1m-IC-EX1 Opaque Graphic            |            | PC Inside  |
| Graphic C | 2-Panel-1m-IC-EX1 Opaque Graphic            | PC Inside  |            |
| Graphic D | 2-Panel-1m-OC-EX1 Opaque Graphic            |            | PC Outside |
| Graphic E | 3-Panel-1m-OC-EX1 Opaque Graphic            | PC Outside |            |
| Graphic F | Standard Counter Front & Sides              |            |            |
| Graphic G | Standard Counter Zipper Back Opaque Graphic |            |            |
| Graphic H | 1-Panel-2.4m-EX2 Opaque Graphic             |            |            |
| Graphic I | 1-Panel-2.4m-EX2 Opaque Graphic             |            |            |