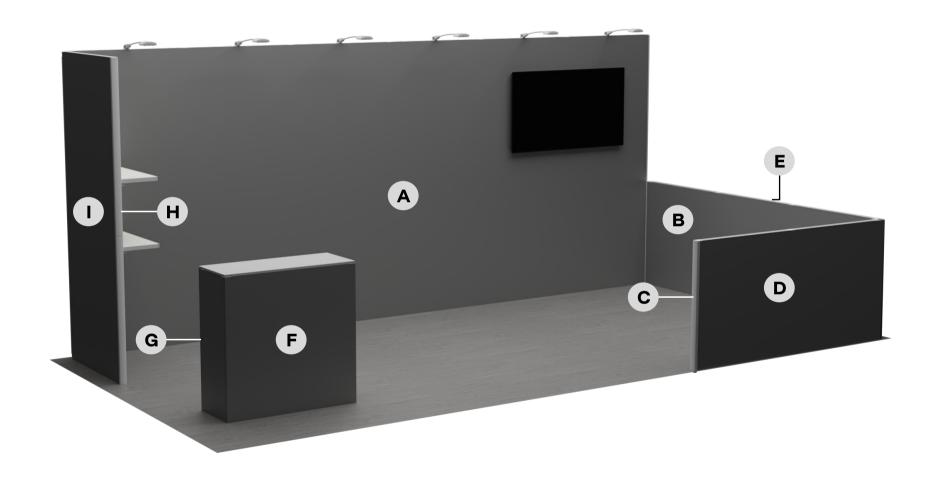

| Graphics  | Graphic Description                         | Left Side  | Right Side |
|-----------|---------------------------------------------|------------|------------|
| Graphic A | 6-Panel-2.4m-EX2 Opaque Graphic             |            |            |
| Graphic B | 3-Panel-1m-IC-EX1 Opaque Graphic            |            | PC Inside  |
| Graphic C | 2-Panel-1m-IC-EX1 Opaque Graphic            | PC Inside  |            |
| Graphic D | 2-Panel-1m-OC-EX1 Opaque Graphic            |            | PC Outside |
| Graphic E | 3-Panel-1m-OC-EX1 Opaque Graphic            | PC Outside |            |
| Graphic F | Standard Counter Front & Sides              |            |            |
| Graphic G | Standard Counter Zipper Back Opaque Graphic |            |            |
| Graphic H | 1-Panel-2.4m-EX2 Opaque Graphic             |            |            |
| Graphic I | 1-Panel-2.4m-EX2 Opaque Graphic             |            |            |