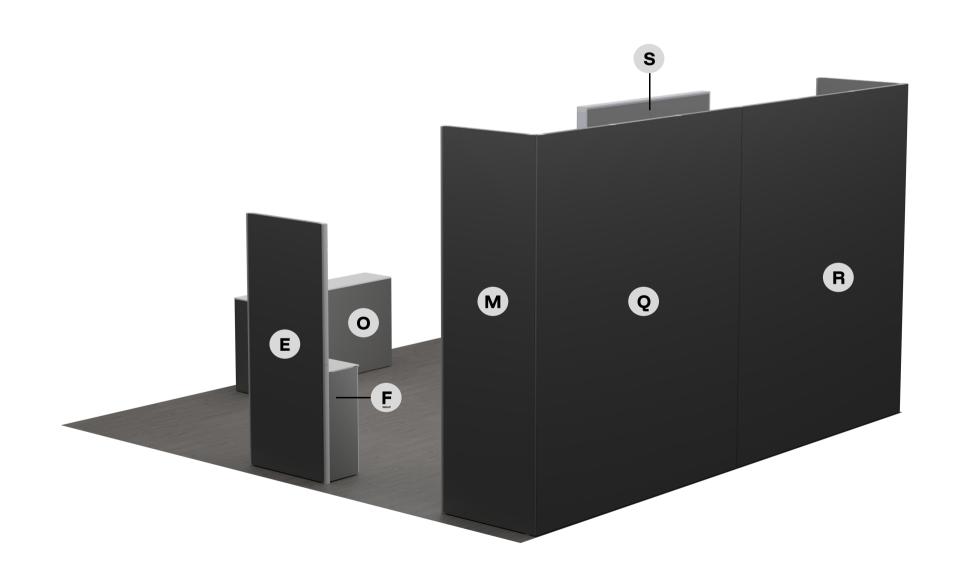

| Graphic Q | 3-Panel-3.4m-OC Opaque Graphic               | PC Outside |            |
|-----------|----------------------------------------------|------------|------------|
| Graphic R | 3-Panel-3.4m-OC Opaque Graphic               |            | PC Outside |
| Graphic S | 2-Panel-3.4m Backlit Backside Opaque Graphic | N/A        | N/A        |
| Graphic T | 2-Panel-3.4m Opaque Graphic                  |            |            |