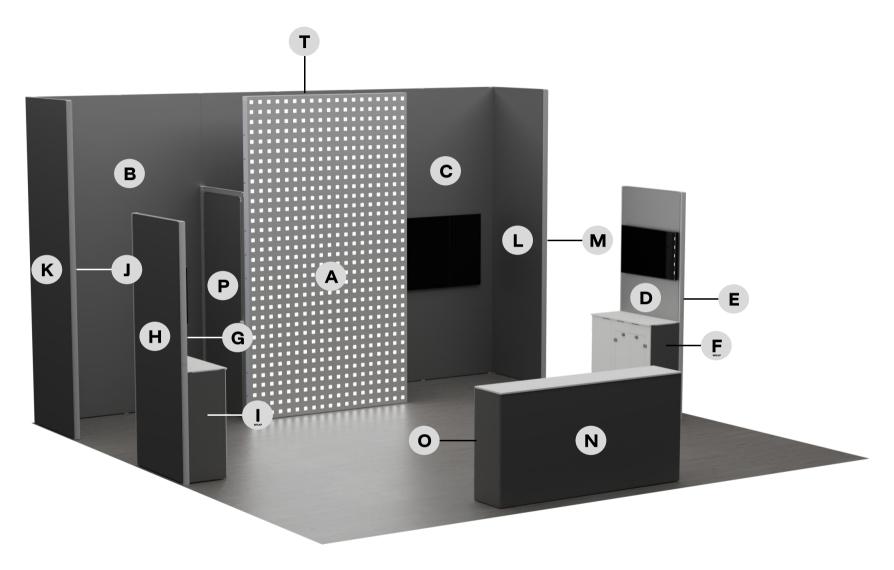

| Graphics        | Graphic Description                         | Left Side  | Right Side |
|-----------------|---------------------------------------------|------------|------------|
| Graphic A       | 2-Panel-3.4m Backlit Graphic                | N/A        | N/A        |
| Graphic B       | 2-Panel-3.4m-IC Opaque Graphic              | PC Inside  |            |
| Graphic C       | 2-Panel-3.4m-IC Opaque Graphic              |            | PC Inside  |
| Graphic D,E,H,G | 1-Panel-2.4m-EX2 Opaque Graphic             |            |            |
| Graphic F,I     | Standard Counter Front & Sides              |            |            |
| Graphic J       | 1-Panel-3.4m-IC-EX1 Opaque Graphic          |            | PC Inside  |
| Graphic K       | 1-Panel-3.4m-OC-EX1 Opaque Graphic          | PC Outside |            |
| Graphic L       | 1-Panel-3.4m-IC-EX1 Opaque Graphic          | PC Inside  |            |
| Graphic M       | 1-Panel-3.4m-OC-EX1 Opaque Graphic          |            | PC Outside |
| Graphic N       | Double Counter Front & Sides                |            |            |
| Graphic O(Qty2) | Standard Counter Zipper Back Opaque Graphic |            |            |
| Graphic P       | Door-2.3m-EX2 Opaque Graphic                |            |            |

| Graphic Q | 3-Panel-3.4m-OC Opaque Graphic               | PC Outside |            |
|-----------|----------------------------------------------|------------|------------|
| Graphic R | 3-Panel-3.4m-OC Opaque Graphic               |            | PC Outside |
| Graphic S | 2-Panel-3.4m Backlit Backside Opaque Graphic | N/A        | N/A        |
| Graphic T | 2-Panel-3.4m Opaque Graphic                  |            |            |